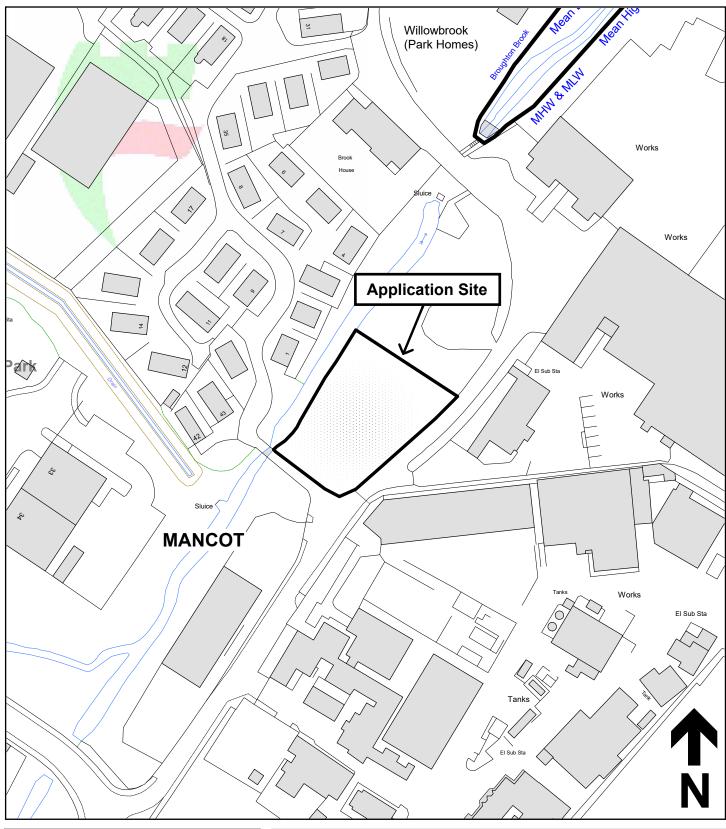

## Legend

Planning Application Site

Adopted Flintshire Local Development Plan Settlement Boundary This plan is based on Ordnance Survey Material with the permission of the Controller of Her Majesty's Stationery Office. © Crown Copyright. Unauthorised reproduction infringes Crown Copyright and may lead to prosecution or civil proceedings. Licence number: 100023386. Flintshire County Council, 2022.

Map Scale 1:1250

OS Map ref SJ 3367

Planning Application 63509